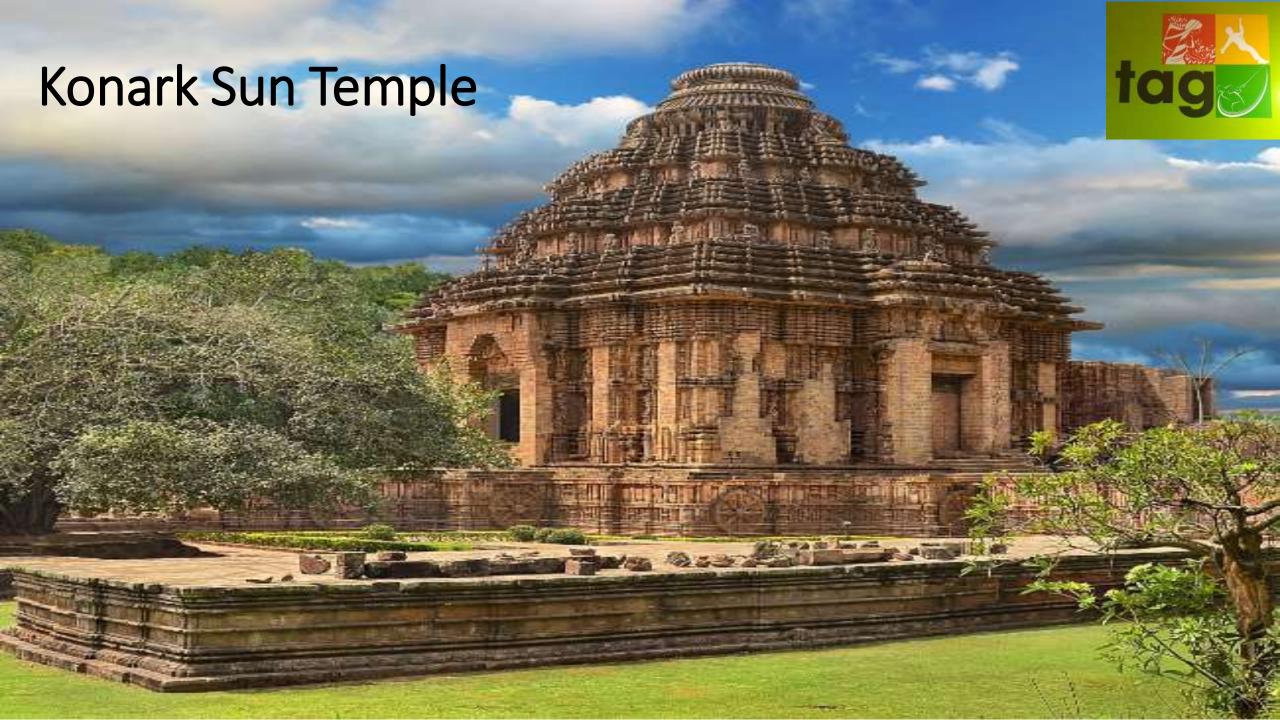

'MYOI': Make Your wn itinerary'

Bhubaneshwa BBSR Golf Club ~ Konark Sun Temple ~ Jaganath tem Blue Lotus Resort ~ Chilika Jamshedpur Golmuri Golf Club ~ Khairabera Resort Patna / Bodh Gay Patna Golf Club Bodh Gaya Nalanda Rajgir Ropeway (Shanti Stupa) 'MYOI': Make Your Own Itinerary'

### Indicative Itinerary for BBSR (2N/3D)

- Morning Round at BBSR Golf Club followed by Visit to
   Jaganath Temple, Puri. Night stay optional at BBSR / Puri
- Morning round at BBSR Golf Club followed by visit to Konark Sun Temple ~ Blue Lotus Resort (Night Stay)
- Early Morning Surfing ~ Visit to Chilika during the day & return