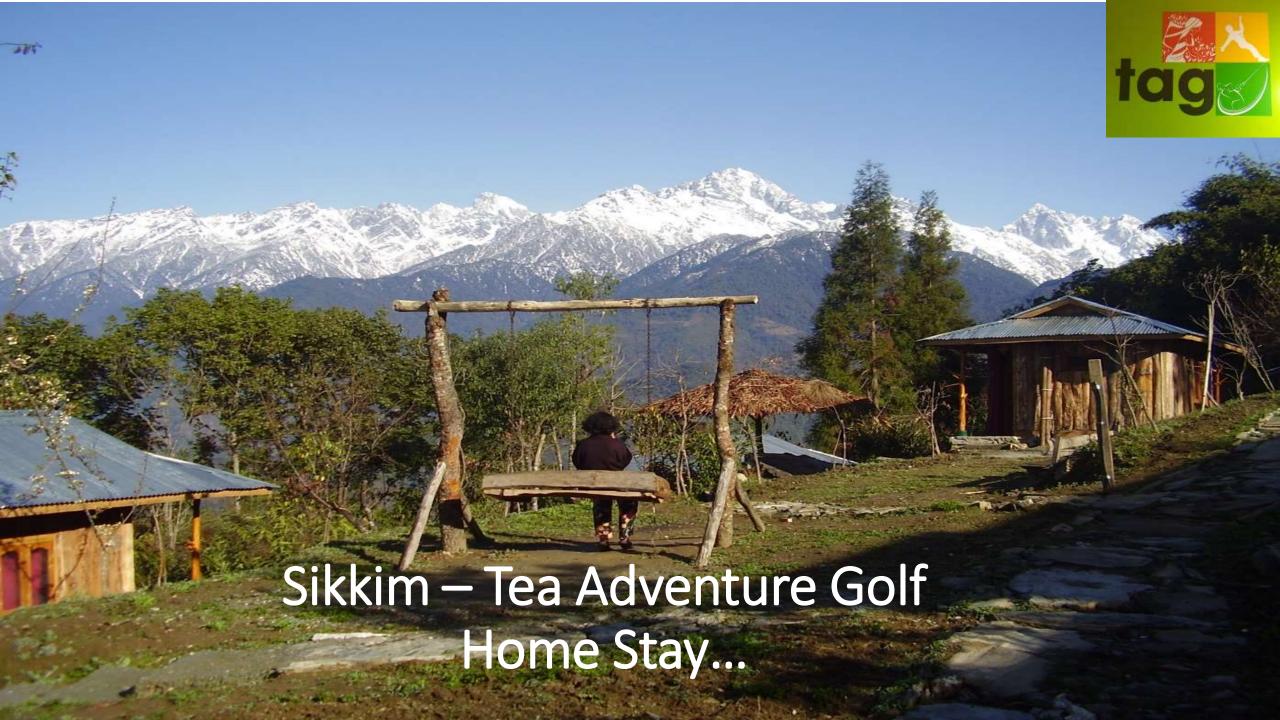

### TAG AT:

tag

- Sikkim
  - Temi Tea Bunglow, Home stay, Tea Factory visit, Adventure at Temi
- Assam :
   MISA Golf Club / Wild Mahsheer / Rafting
   Kaziranga Wild Life Santuary / Kaziranga Golf Resort / Jorhat
   Digboi ~ Margherita ~ Zaloni ~ Singpho

### Temi Tea Estate in North Sikkim

## Indicative Itinerary for Sikkim (5D/4N)

- Home Stay
- Temi Tea Estate :
  - Bungalow ~ Newly Built Cottages
  - Garden & Tea Factory visit
  - Adventure (Cycling / trekking / walking trails)
- Gangtok (transit purposes): Nathula Pass