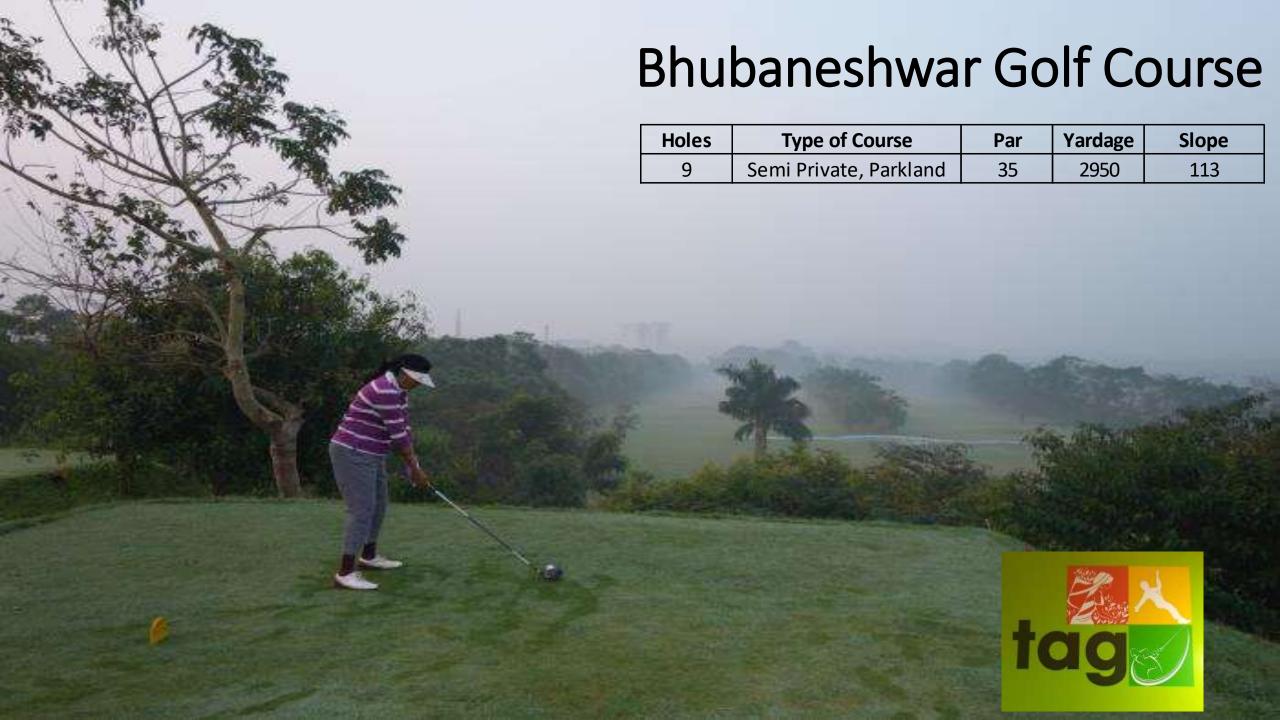

### Indicative Itinerary for BBSR (2N/3D)

- Morning Round at BBSR Golf Club followed by Visit to
   Jaganath Temple, Puri. Night stay optional at BBSR / Puri
- Morning round at BBSR Golf Club followed by visit to Konark Sun Temple ~ Blue Lotus Resort (Night Stay)
- Early Morning Surfing ~ Visit to Chilika during the day & return