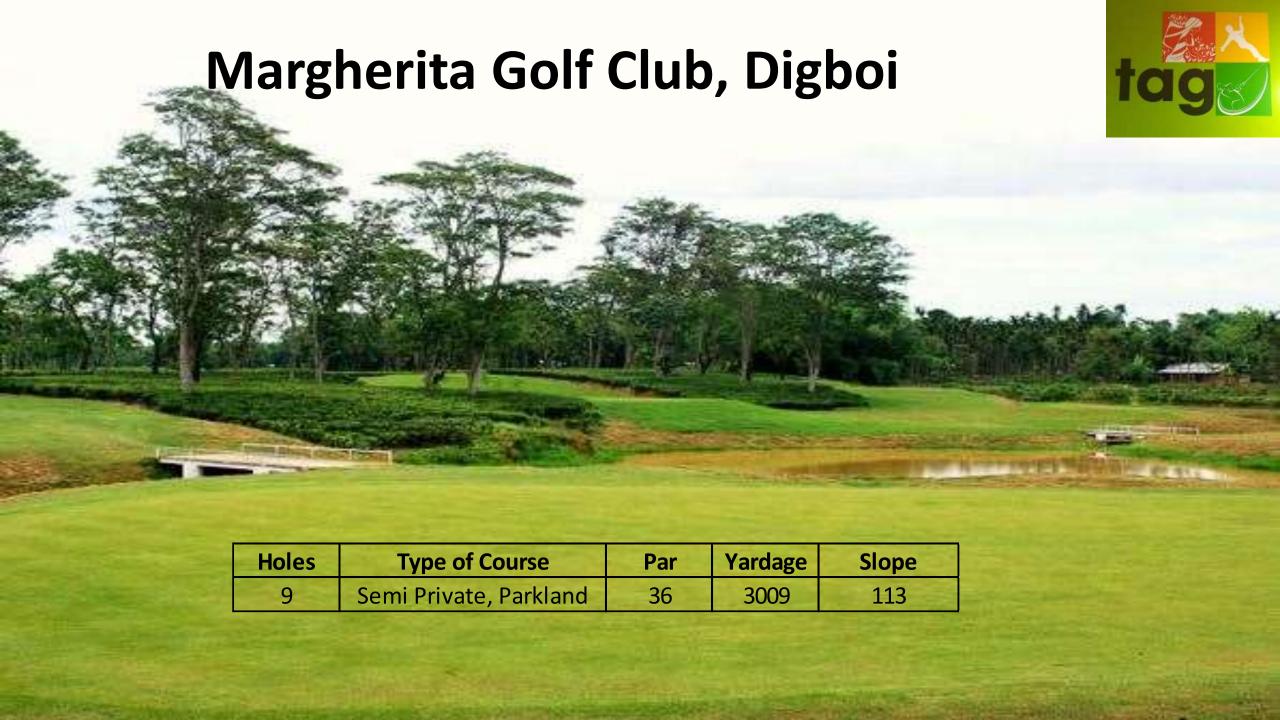

# Indicative Itinerary for Upper Assam (6N/7D)

- Day 1 : Land at Dibrugarh
- Round of Golf at Digboi & 1 night stay
- Margherita (2 nights stay)
- Zaloni (2 nights stay)
- Singpho (1 night stay)
- Day 7 : Fly out