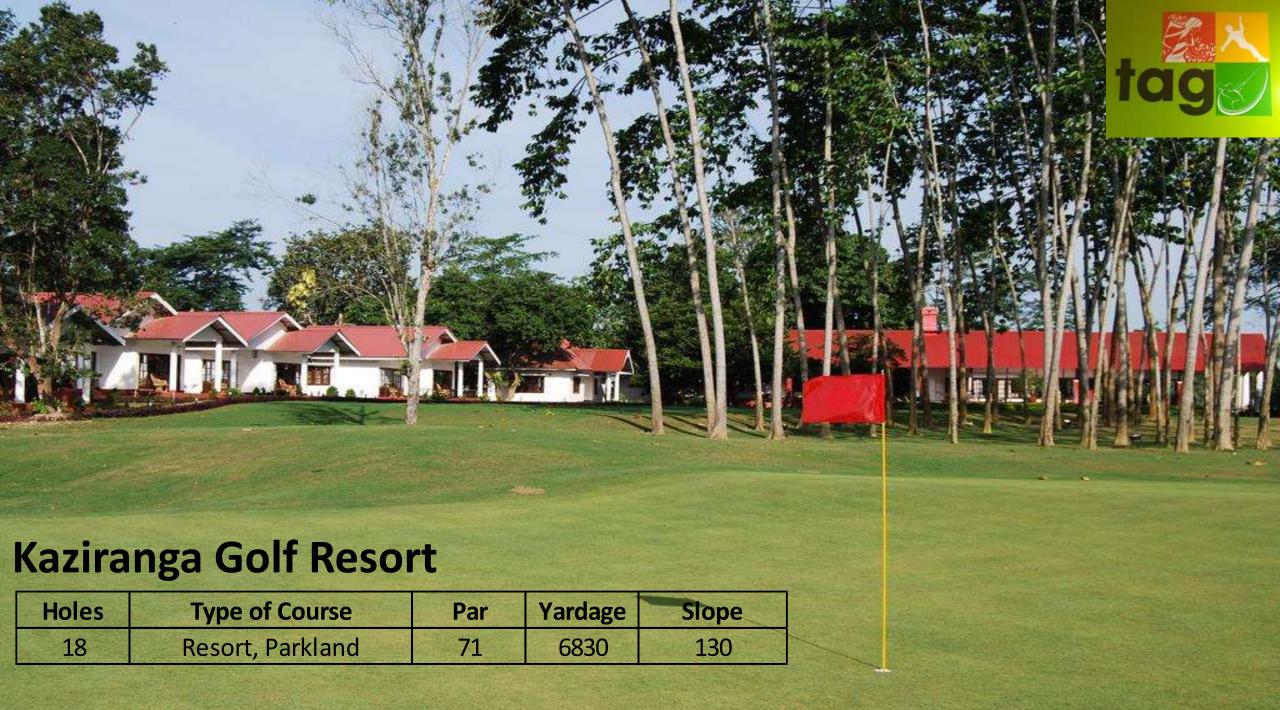

### TAG AT:

tag

- Sikkim
  - Temi Tea Bunglow, Home stay, Tea Factory visit, Adventure at Temi
- Assam :
   MISA Golf Club / Wild Mahsheer / Rafting
   Kaziranga Wild Life Santuary / Kaziranga Golf Resort / Jorhat
   Digboi ~ Margherita ~ Zaloni ~ Singpho

### Indicative Itinerary for Assam (5N/6D)

- Day 1: Land at Guwahati.
- Checkin to Wild Mahsheer with Golf @MISA Golf Club
  - (2nights)
- Check into Iora for Kaziranga Wild Life Santuary (1 Night)
- Kaziranga Golf Resort (2nights)
- Flight out of Jorhat @ Day 6