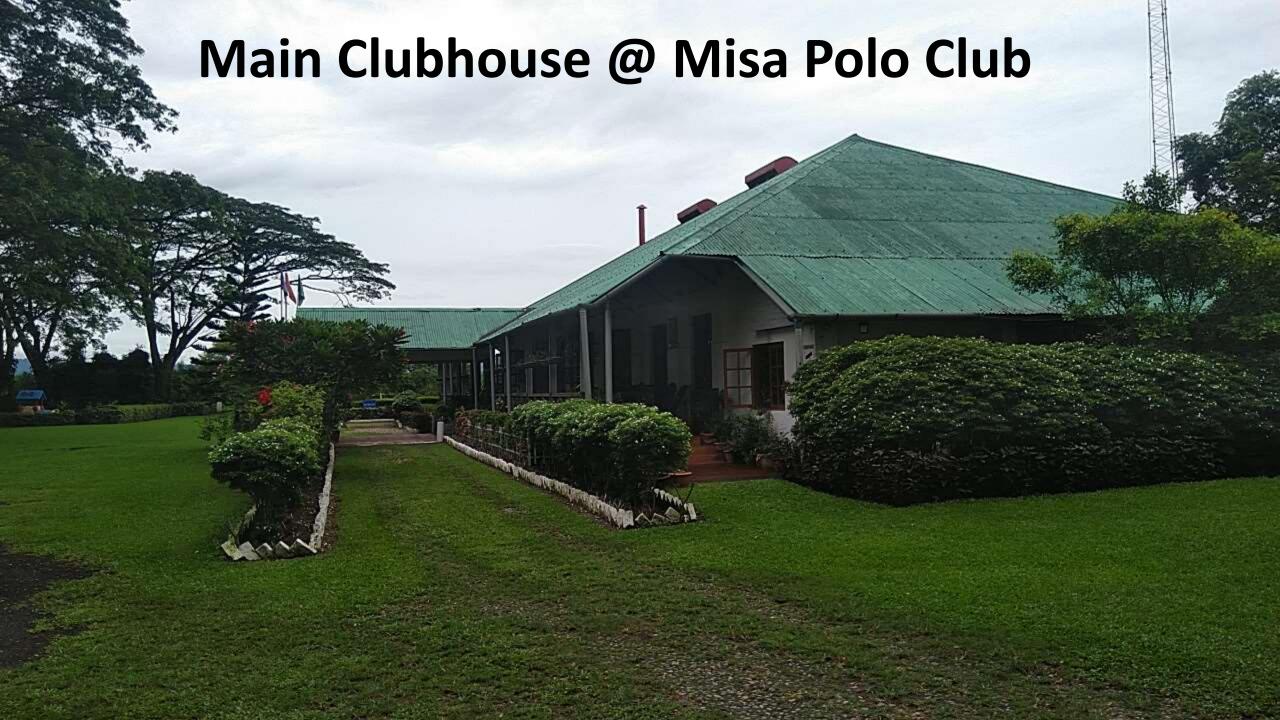

### TAG AT:

tag

- Sikkim
  - Temi Tea Bunglow, Home stay, Tea Factory visit, Adventure at Temi
- Assam :
   MISA Golf Club / Wild Mahsheer / Rafting
   Kaziranga Wild Life Santuary / Kaziranga Golf Resort / Jorhat
   Digboi ~ Margherita ~ Zaloni ~ Singpho

### Indicative Itinerary for Assam (5N/6D)

- Day 1: Land at Guwahati.
- Checkin to Wild Mahsheer with Golf @MISA Golf Club
  - (2nights)
- Check into Iora for Kaziranga Wild Life Santuary (1 Night)
- Kaziranga Golf Resort (2nights)
- Flight out of Jorhat @ Day 6