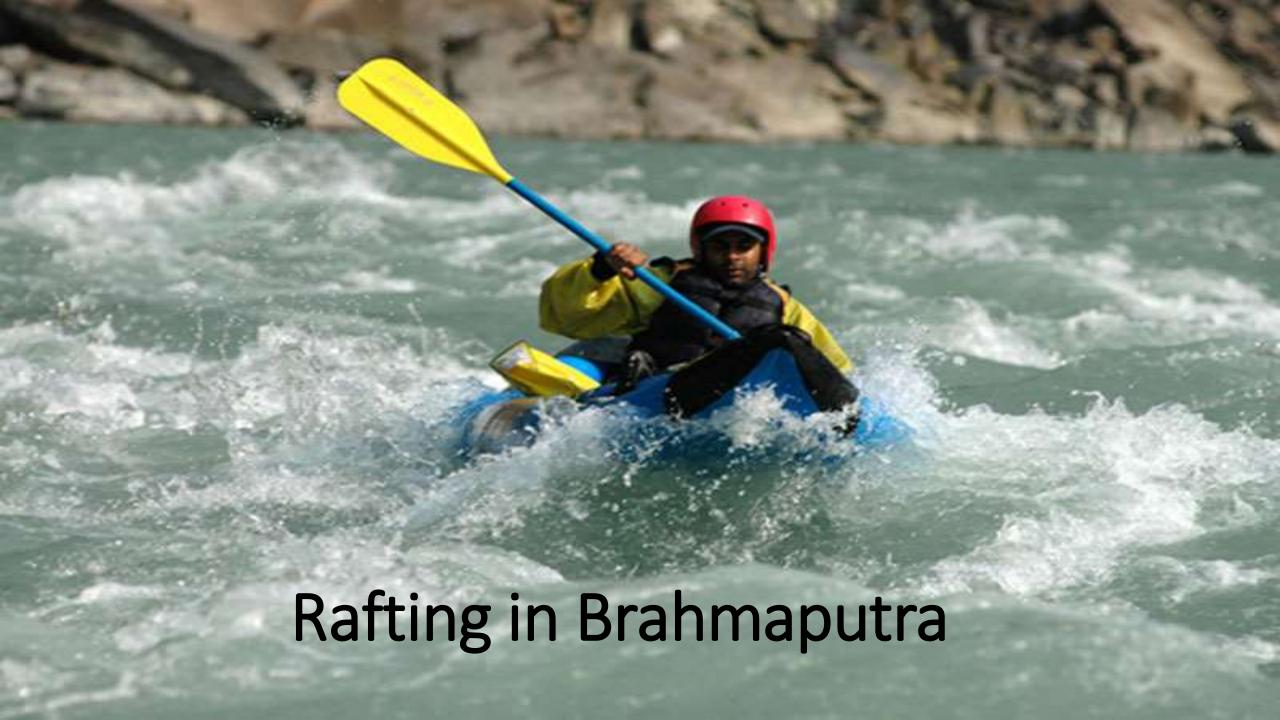

### TAG AT:

tag

- Sikkim
  - Temi Tea Bunglow, Home stay, Tea Factory visit, Adventure at Temi
- Assam :
   MISA Golf Club / Wild Mahsheer / Rafting
   Kaziranga Wild Life Santuary / Kaziranga Golf Resort / Jorhat
   Digboi ~ Margherita ~ Zaloni ~ Singpho

### Indicative Itinerary for Assam (5N/6D)

- Day 1: Land at Guwahati.
- Checkin to Wild Mahsheer with Golf @MISA Golf Club
  - (2nights)
- Check into Iora for Kaziranga Wild Life Santuary (1 Night)
- Kaziranga Golf Resort (2nights)
- Flight out of Jorhat @ Day 6