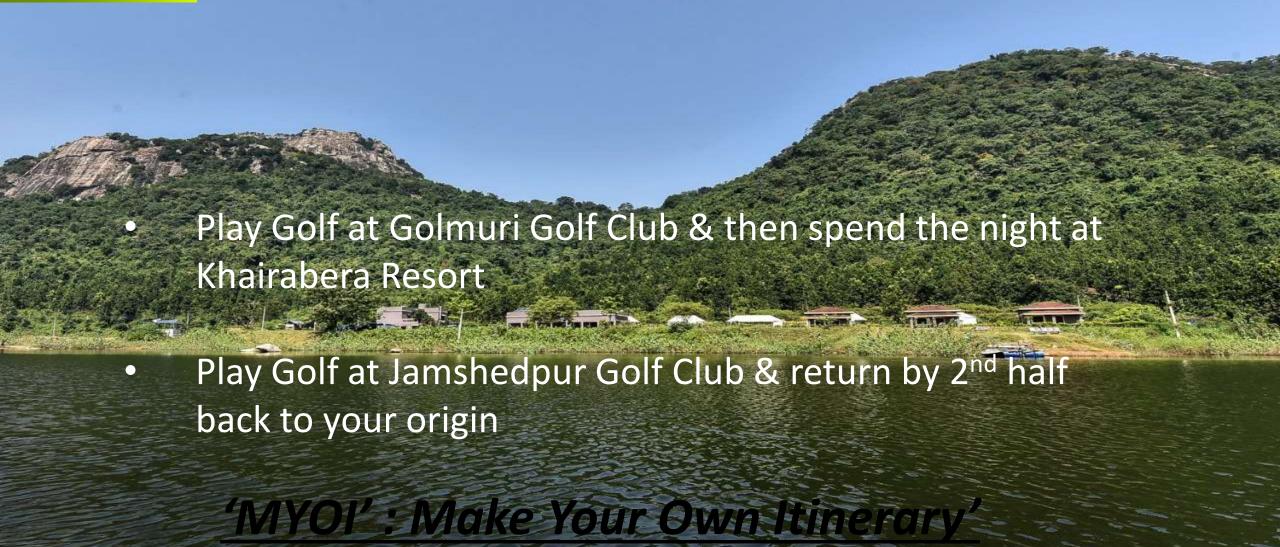

---|-----|---------|-------|
| 9     | Private, Parkland | 36  | 3202    | 113   |







# Indicative Itinerary for Upper Assam (6N/7D)

- Day 1 : Land at Dibrugarh
- Round of Golf at Digboi & 1 night stay
- Margherita (2 nights stay)
- Zaloni (2 nights stay)
- Singpho (1 night stay)
- Day 7 : Fly out

MYOI': Make Your Own Itinerary'











# Surfing at Konark





### Indicative Itinerary for BBSR (2N/3D)



- Morning Round at BBSR Golf Club followed by Visit to
   Jaganath Temple, Puri. Night stay optional at BBSR / Puri
- Morning round at BBSR Golf Club followed by visit to Konark Sun Temple ~ Blue Lotus Resort (Night Stay)
- Early Morning Surfing ~ Visit to Chilika during the day & return

'MYOI': Make Your Own Itinerary'









#### Indicative Itinerary for Jamshedpur (2D/1N)















# Golfers Information Slide: Golf Bag Airline Special Baggage Allowance (Domestic)



| Airline    | Latest Golf Bag Allowance Advisory by Respective Airlines for Domestic Travel**