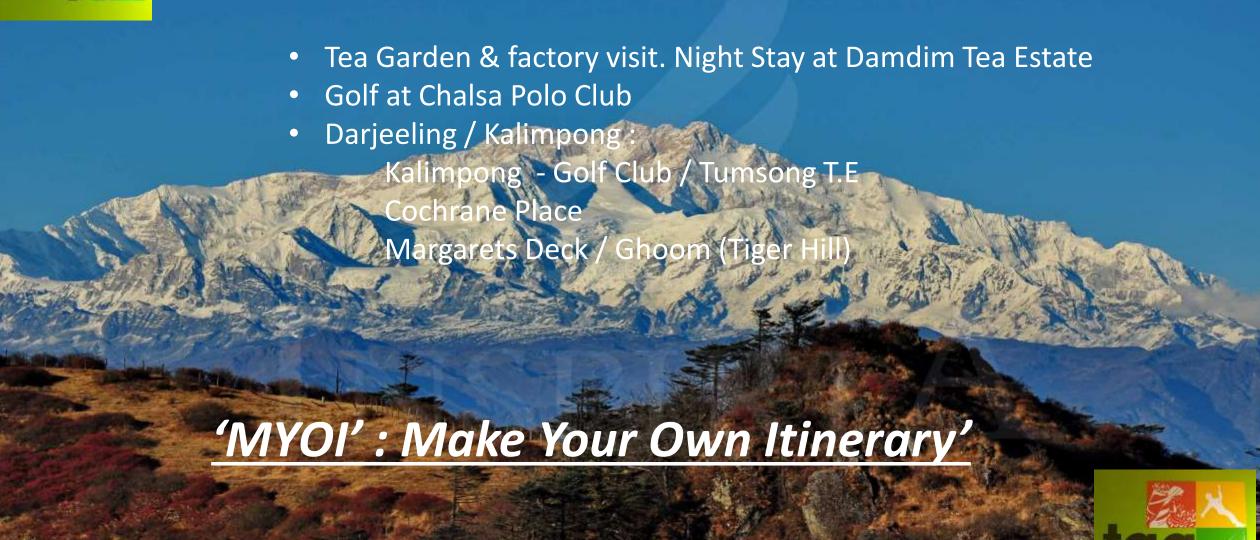

#### Dooars / North Bengal:

- Damdim Tea Estate/Chalsa Golf Club
- Kalimpong / Golf Course
- Darjeeling / Cochrane / Tymsong Tea Estate / Margarets Hope Tea Lounge
- Sandakhphu Landrover Safari

### 'MYOI': Make Your Own Itinerary'

## Indicative Itinerary for North Bengal (7D/6N)