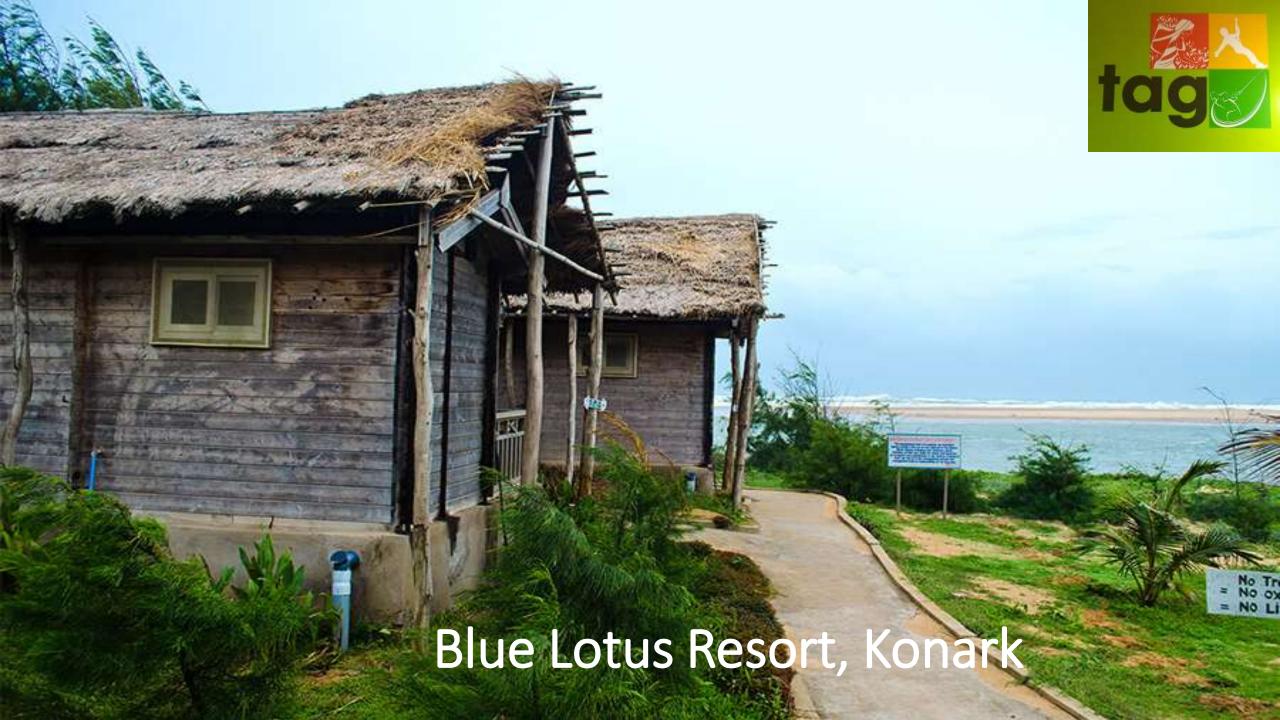

### Indicative Itinerary for BBSR (2N/3D)

- Morning Round at BBSR Golf Club followed by Visit to
   Jaganath Temple, Puri. Night stay optional at BBSR / Puri
- Morning round at BBSR Golf Club followed by visit to Konark Sun Temple ~ Blue Lotus Resort (Night Stay)
- Early Morning Surfing ~ Visit to Chilika during the day & return