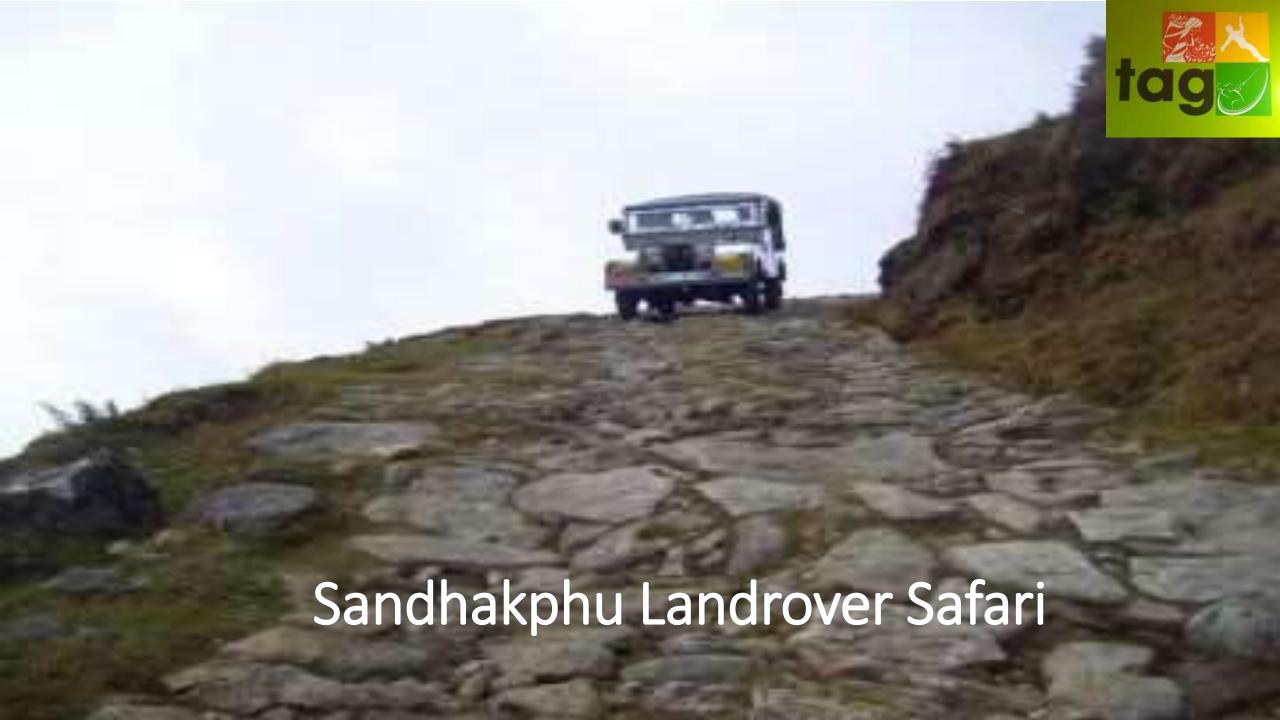

#### Dooars / North Bengal:

- Damdim Tea Estate/Chalsa Golf Club
- Kalimpong / Golf Course
- Darjeeling / Cochrane / Tymsong Tea Estate / Margarets Hope Tea Lounge
- Sandakhphu Landrover Safari

## Indicative Itinerary for North Bengal (7D/6N)