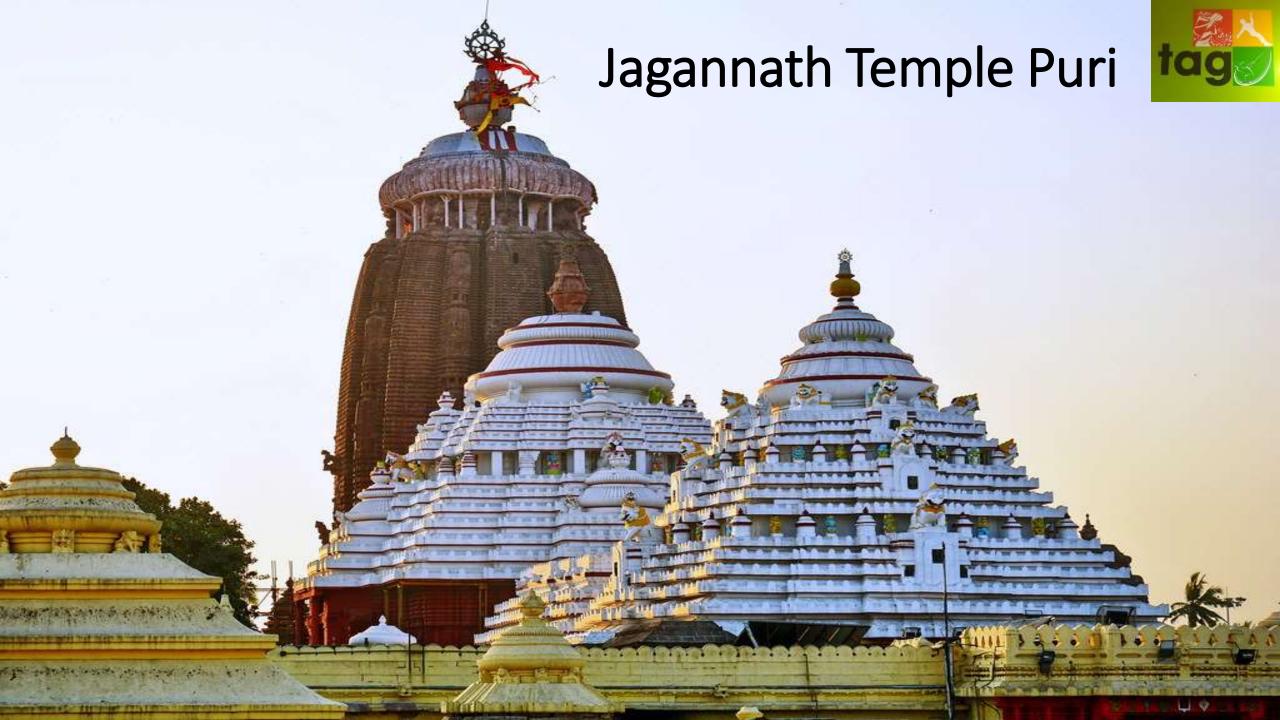

### Indicative Itinerary for BBSR (2N/3D)

- Morning Round at BBSR Golf Club followed by Visit to
   Jaganath Temple, Puri. Night stay optional at BBSR / Puri
- Morning round at BBSR Golf Club followed by visit to Konark Sun Temple ~ Blue Lotus Resort (Night Stay)
- Early Morning Surfing ~ Visit to Chilika during the day & return