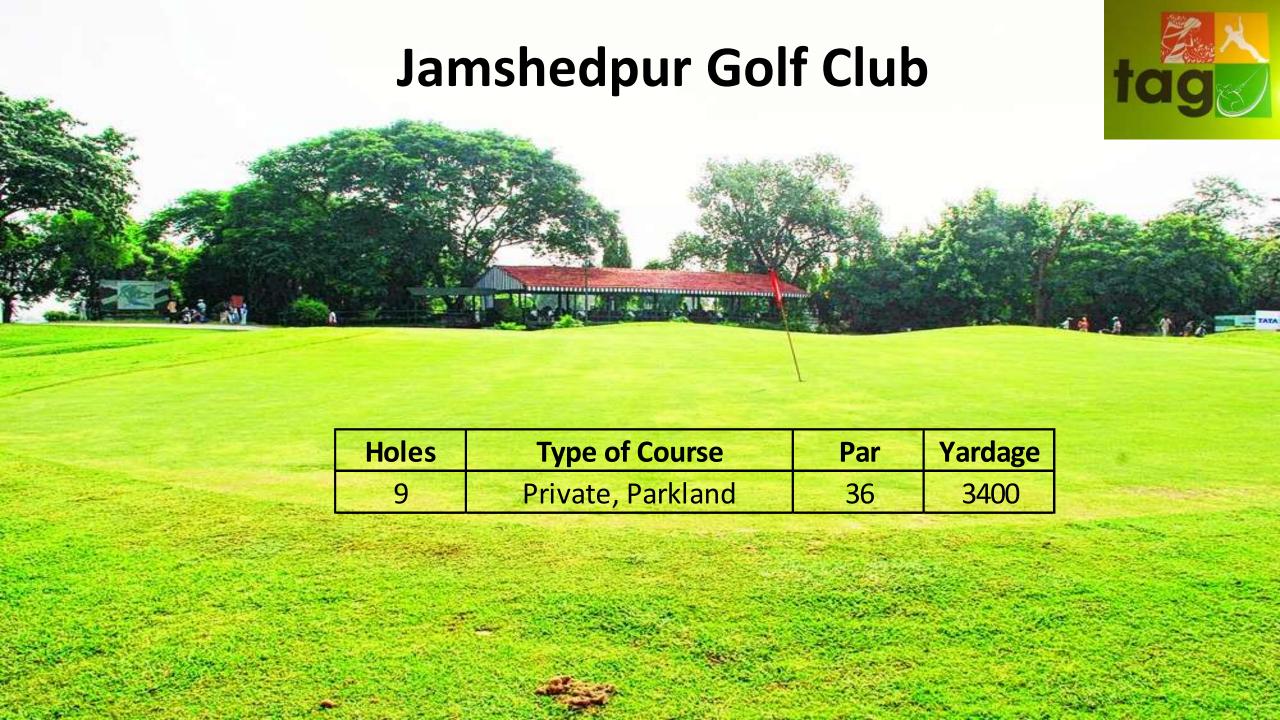

e    | Par | Yardage | Slope |
|-------|-------------------|-----|---------|-------|
| 9     | Private, Parkland | 36  | 3202    | 113   |







# Indicative Itinerary for Upper Assam (6N/7D)

- Day 1 : Land at Dibrugarh
- Round of Golf at Digboi & 1 night stay
- Margherita (2 nights stay)
- Zaloni (2 nights stay)
- Singpho (1 night stay)
- Day 7 : Fly out

MYOI': Make Your Own Itinerary'











# Surfing at Konark





### Indicative Itinerary for BBSR (2N/3D)



- Morning Round at BBSR Golf Club followed by Visit to
   Jaganath Temple, Puri. Night stay optional at BBSR / Puri
- Morning round at BBSR Golf Club followed by visit to Konark Sun Temple ~ Blue Lotus Resort (Night Stay)
- Early Morning Surfing ~ Visit to Chilika during the day & return

'MYOI': Make Your Own Itinerary'









#### Indicative Itinerary for Jamshedpur (2D/1N)















# Golfers Information Slide: Golf Bag Airline Special Baggage Allowance (Domestic)



| Airline    | Latest Golf Bag Allowance Advisory by Respective Airlines for Domestic Travel**