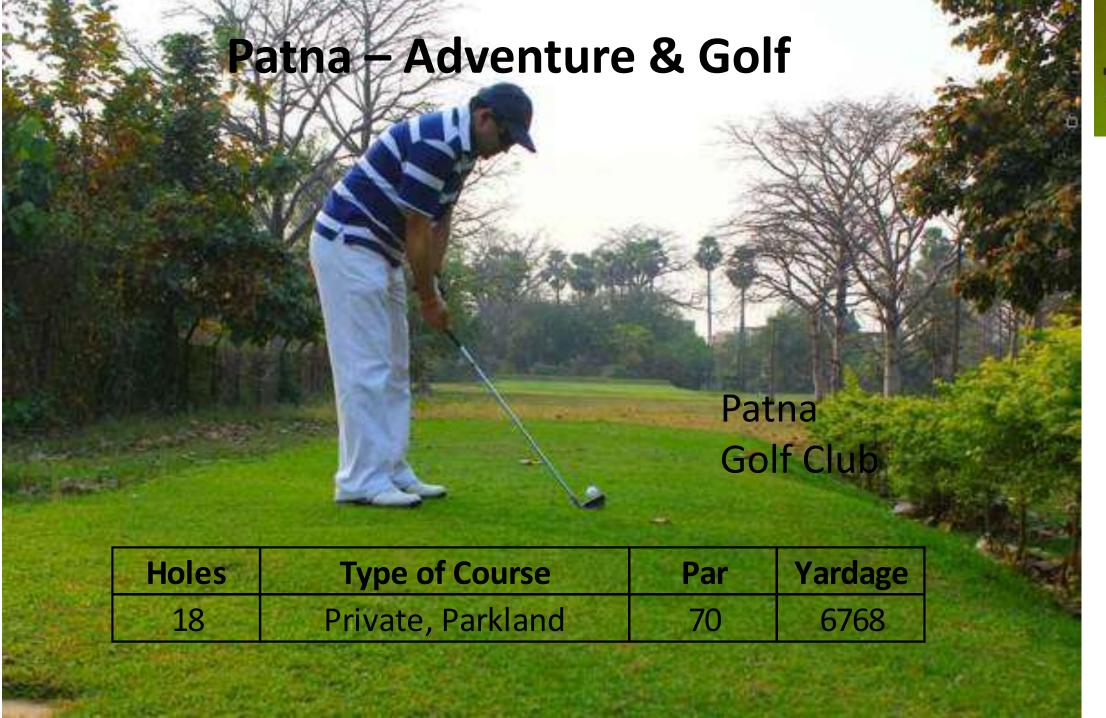

'MYOI': Make Your wn itinerary'

Bhubaneshwa BBSR Golf Club ~ Konark Sun Temple ~ Jaganath tem Blue Lotus Resort ~ Chilika Jamshedpur Golmuri Golf Club ~ Khairabera Resort Patna / Bodh Gay Patna Golf Club Bodh Gaya Nalanda Rajgir Ropeway (Shanti Stupa) 'MYOI': Make Your Own Itinerary'