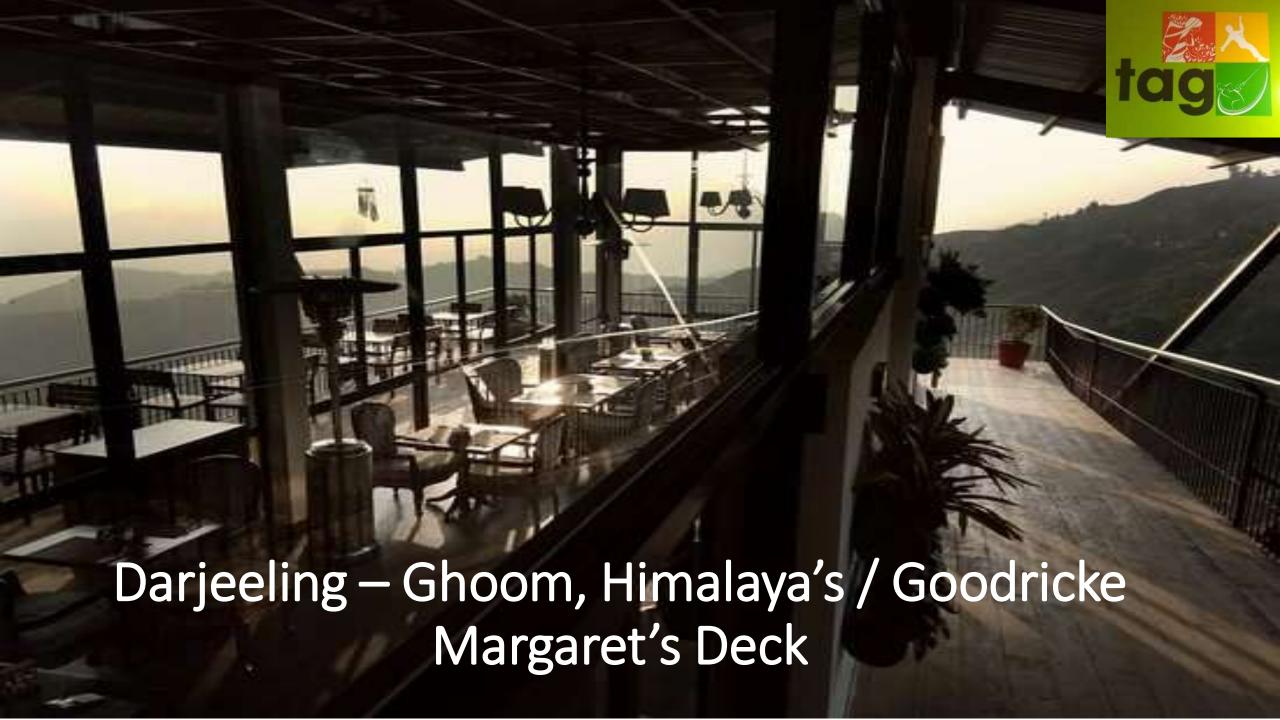

#### Dooars / North Bengal:

- Damdim Tea Estate/Chalsa Golf Club
- Kalimpong / Golf Course
- Darjeeling / Cochrane / Tymsong Tea Estate / Margarets Hope Tea Lounge
- Sandakhphu Landrover Safari

## Indicative Itinerary for North Bengal (7D/6N)