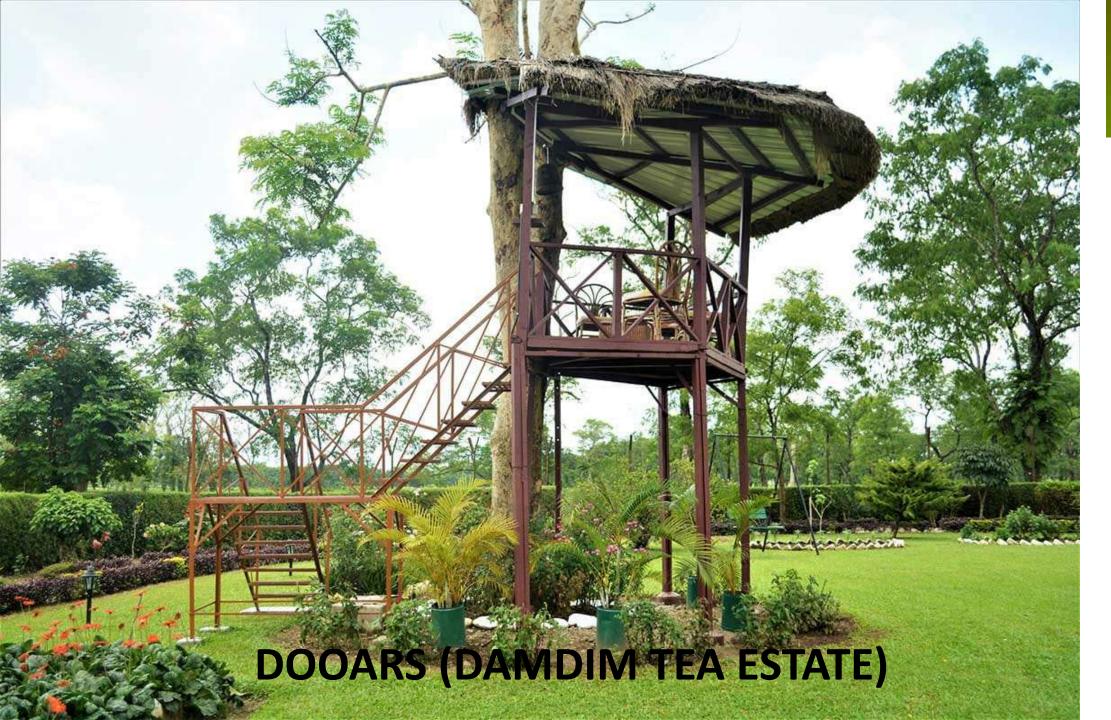

'MYOI': Make Your Own Itinerary'

**DOOARS (DAMDIM TEA ESTATE)** 

9 Hole Private Golf Course @ Chalsa Polo Club