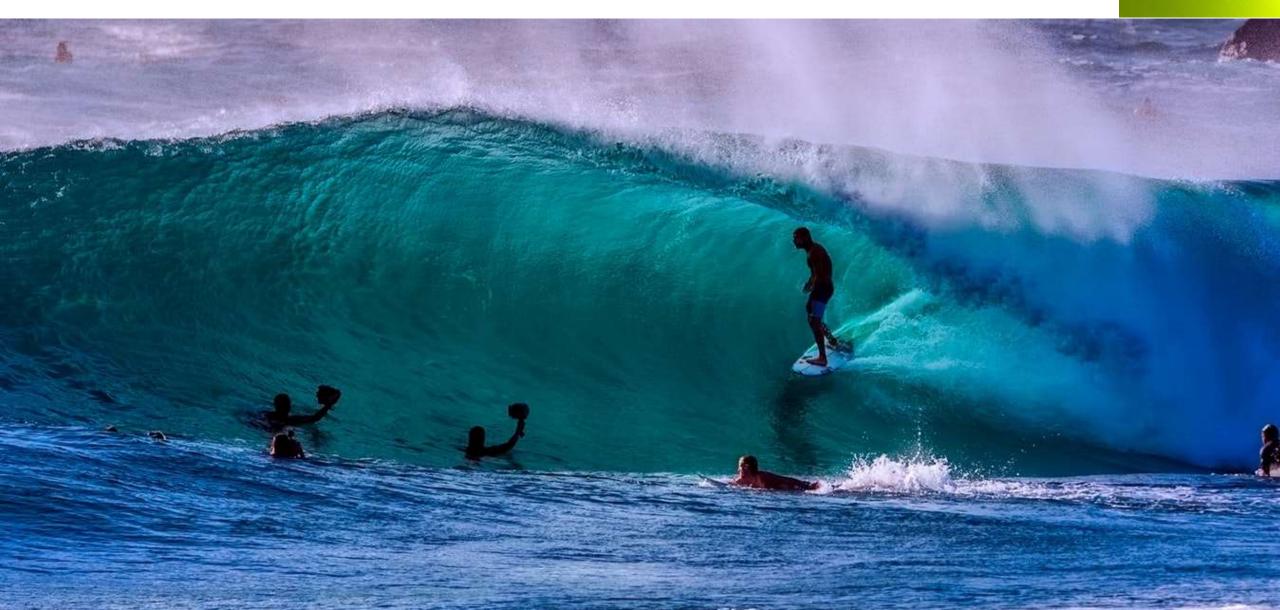

# Surfing at Konark

### Indicative Itinerary for BBSR (2N/3D)

- Morning Round at BBSR Golf Club followed by Visit to
   Jaganath Temple, Puri. Night stay optional at BBSR / Puri
- Morning round at BBSR Golf Club followed by visit to Konark Sun Temple ~ Blue Lotus Resort (Night Stay)
- Early Morning Surfing ~ Visit to Chilika during the day & return