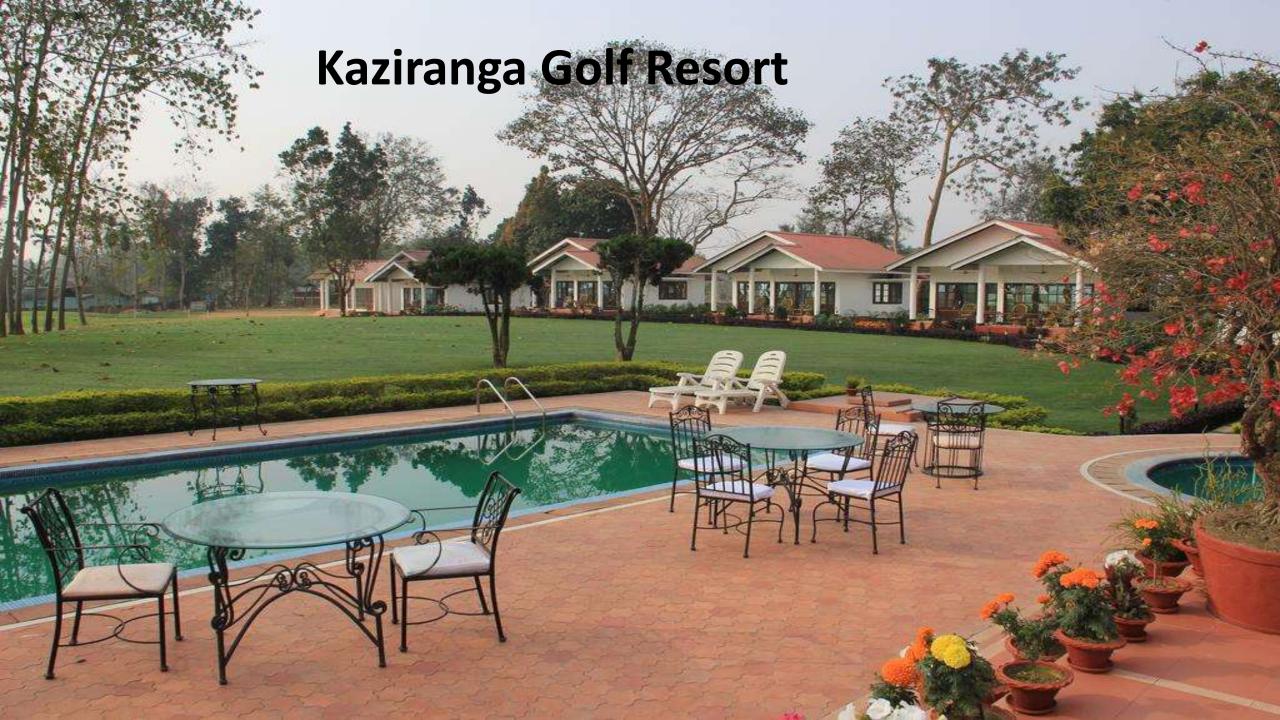

### TAG AT:

tag

- Sikkim
  - Temi Tea Bunglow, Home stay, Tea Factory visit, Adventure at Temi
- Assam :
   MISA Golf Club / Wild Mahsheer / Rafting
   Kaziranga Wild Life Santuary / Kaziranga Golf Resort / Jorhat
   Digboi ~ Margherita ~ Zaloni ~ Singpho

### Indicative Itinerary for Assam (5N/6D)

- Day 1: Land at Guwahati.
- Checkin to Wild Mahsheer with Golf @MISA Golf Club
  - (2nights)
- Check into Iora for Kaziranga Wild Life Santuary (1 Night)
- Kaziranga Golf Resort (2nights)
- Flight out of Jorhat @ Day 6