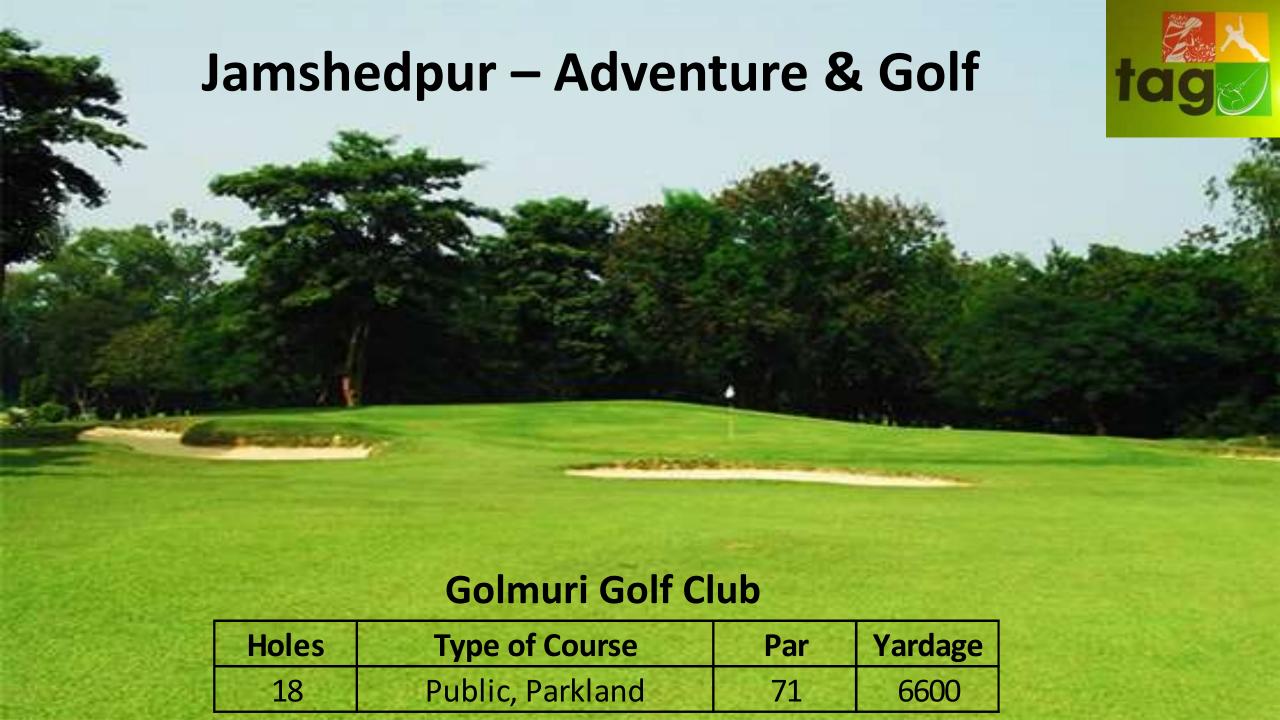

rse    | Par | Yardage | Slope |
|-------|-------------------|-----|---------|-------|
| 9     | Private, Parkland | 36  | 3202    | 113   |







# Indicative Itinerary for Upper Assam (6N/7D)

- Day 1 : Land at Dibrugarh
- Round of Golf at Digboi & 1 night stay
- Margherita (2 nights stay)
- Zaloni (2 nights stay)
- Singpho (1 night stay)
- Day 7 : Fly out

MYOI': Make Your Own Itinerary'











# Surfing at Konark





### Indicative Itinerary for BBSR (2N/3D)



- Morning Round at BBSR Golf Club followed by Visit to
   Jaganath Temple, Puri. Night stay optional at BBSR / Puri
- Morning round at BBSR Golf Club followed by visit to Konark Sun Temple ~ Blue Lotus Resort (Night Stay)
- Early Morning Surfing ~ Visit to Chilika during the day & return

'MYOI': Make Your Own Itinerary'









#### Indicative Itinerary for Jamshedpur (2D/1N)















# Golfers Information Slide: Golf Bag Airline Special Baggage Allowance (Domestic)



| Airline    | Latest Golf Bag Allowance Advisory by Respective Airlines for Domestic Travel**